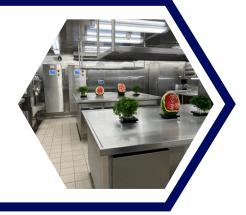

### Utility Area

Utility Area Interiors. We provide solutions for a wide range of spaces including bridges, air-conditioned cabins, galleys, laundry rooms, kitchens, stores and engine rooms. We optimise space and create functional and aesthetically pleasing interiors in each of these spaces on the ship.